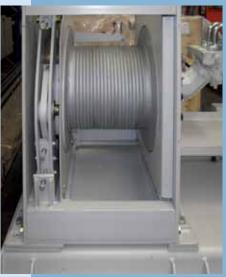

### **OPERATION CONDITIONS**

| – Pull Force                           | max. hoist | 48kN / 10600lbf            |
|----------------------------------------|------------|----------------------------|
| - Pull Speed                           | max. hoist | 72m/min / 236ft/min        |
| – Pull Force                           | max. CH    | 192kN / 42400lbf           |
| - Pull Speed                           | max. CH    | 18m/min / 59ft/min         |
| <ul> <li>Rope Diameter</li> </ul>      |            | 16 to 18 mm / 5/8" to 3/4" |
| - Power Requirement                    |            | 40kW / 50 HP               |
| <ul> <li>Hydraulic</li> </ul>          |            | 160 l/min / 42 GPM         |
| <ul> <li>Operation pressure</li> </ul> | hydr.      | 200 bar / 3,000 psi        |

## **FEATURES**

- Heavy duty design for decoking service
- 3 brake system motor / working / safety brake
- Roller device for rope pulling
- Slack rope device, spring loaded connected to PLC