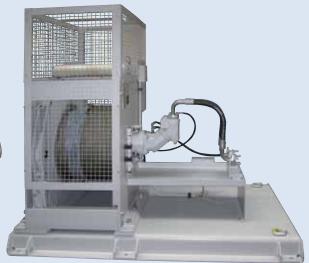

# Standard components of heavy duty industry

Ruhrpumpen™ provides specially designed hoists for decoking services. Existing hydraulic hoists have been modified, electrical hoists have been developed according to mining standards and RUHRPUMPEN specifications.

## **FEATURES**

- Heavy duty design for decoking service
- 3 brake system motor / working / safety brake
- Roller device for rope pulling
- Slack rope device, spring loaded connected to PLC