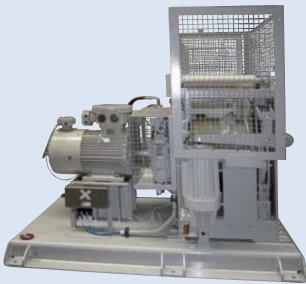

# Standard components of heavy duty industry

Ruhrpumpen™ provides specially designed hoists for decoking services. Existing hydraulic hoists have been modified, electrical hoists have been developed according to mining standards and RUHRPUMPEN specifications.

## **FEATURES**

- Heavy duty design for decoking service
- 3 brake system motor / working / safety brake
- Roller device for rope pulling
- Slack rope device, spring loaded connected to PLC